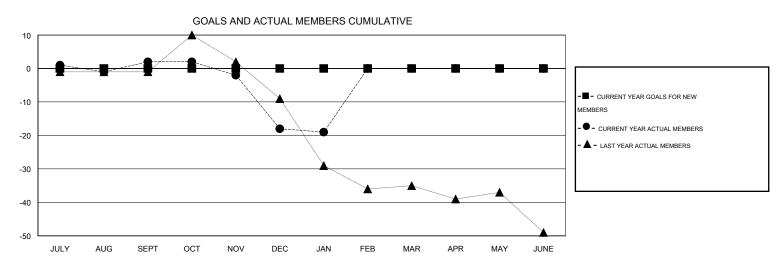

## **LOCATION RUSSIAN FEDERATION**

GMT CA 4

| Clubs                 |                  |                     |                            |                             | Members               |                    |                       |                              |                             |
|-----------------------|------------------|---------------------|----------------------------|-----------------------------|-----------------------|--------------------|-----------------------|------------------------------|-----------------------------|
| RESULTS FOR 2013-2014 |                  |                     |                            |                             | RESULTS FOR 2013-2014 |                    |                       |                              |                             |
| QUARTER               | NEW CLUB<br>GOAL | ACTUAL NEW<br>CLUBS | ACTUAL<br>DROPPED<br>CLUBS | ACTUAL NET<br>GAIN/<br>LOSS | QUARTER               | NEW MEMBER<br>GOAL | ACTUAL NEW<br>MEMBERS | ACTUAL<br>DROPPED<br>MEMBERS | ACTUAL NET<br>GAIN/<br>LOSS |
| JULY/AUG/SEPT         | 0                | 0                   | 0                          | 0                           | JULY/AUG/SEPT         | 0                  | 8                     | 6                            | 2                           |
| OCT/NOV/DEC           | 0                | 0                   | 0                          | 0                           | OCT/NOV/DEC           | 0                  | 1                     | 21                           | -20                         |
| JAN/FEB/MAR           | 0                | 0                   | 0                          | 0                           | JAN/FEB/MAR           | 0                  | 6                     | 7                            | -1                          |
| APR/MAY/JUNE          | 0                | 0                   | 0                          | 0                           | APR/MAY/JUNE          | 0                  | 0                     | 0                            | 0                           |